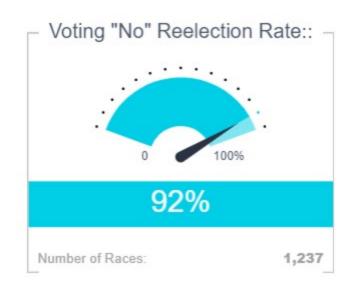

### 93% of State Lawmakers Voting For a State Motor Fuel Tax Increase And Stood For Reelection Won Their Race

### 93% of State Lawmakers Voting For a State Motor Fuel Tax Increase And Stood For Reelection Won Their Race

**Republican Lawmakers** 

**Democrat Lawmakers** 