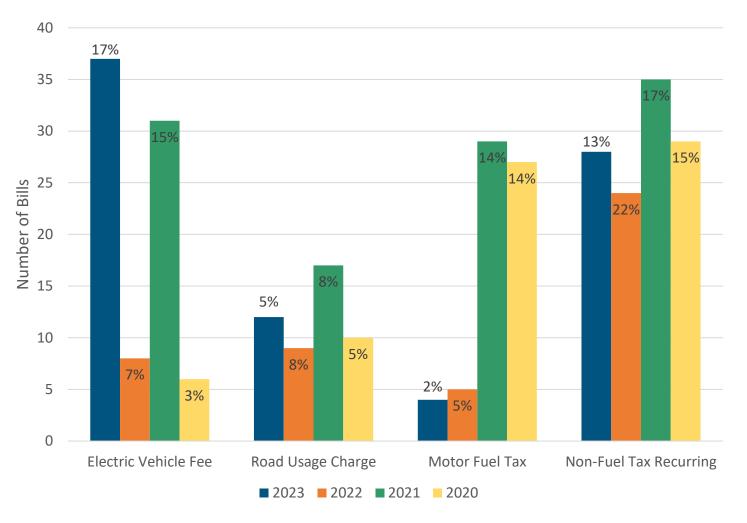

#### **Transportation Funding Bills Introduced 2020-2023**

% = percent of total transportation funding bills introduced that year

Source: ARTBA-TIAC State Legislation Reports 2020-2023