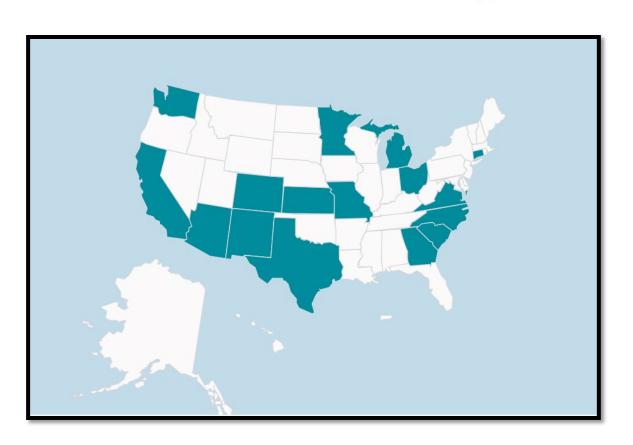

### **Arizona Transportation Funding Ballot Measures**

Measures Approved:

66.7%

Finalized Measures: 21

Revenue Approved:

\$19.8B

Percent Approved: 67%