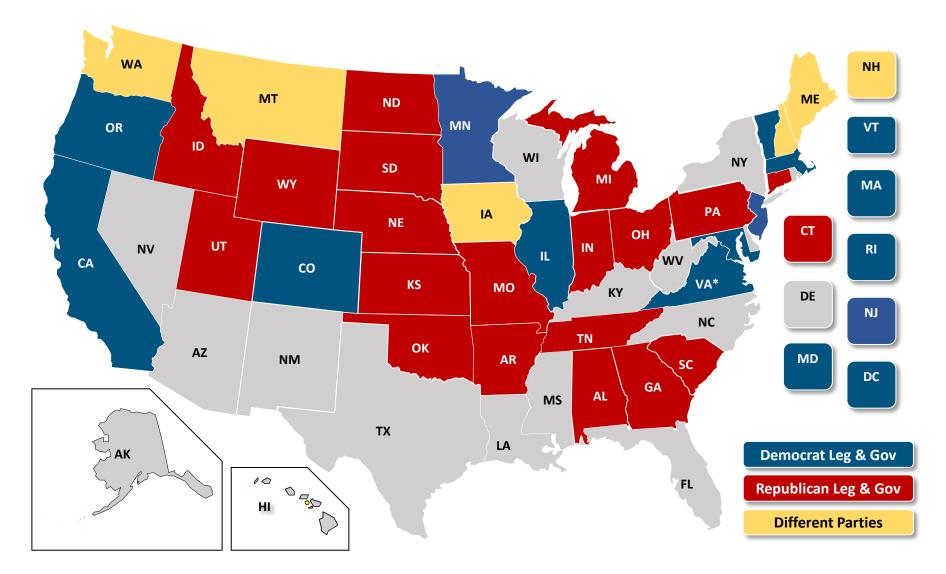

# Political Party of Legislature and Governor where State Gas Tax Increases were passed since 1997