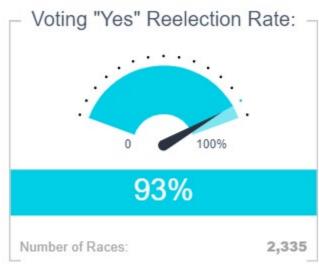

### 93% of State Lawmakers Voting For a State Motor Fuel Tax Increase And Stood For Reelection Won Their Race

### 93% of State Lawmakers Voting For a State Motor Fuel Tax Increase And Stood For Reelection Won Their Race

**Republican Lawmakers** 

**Democrat Lawmakers** 