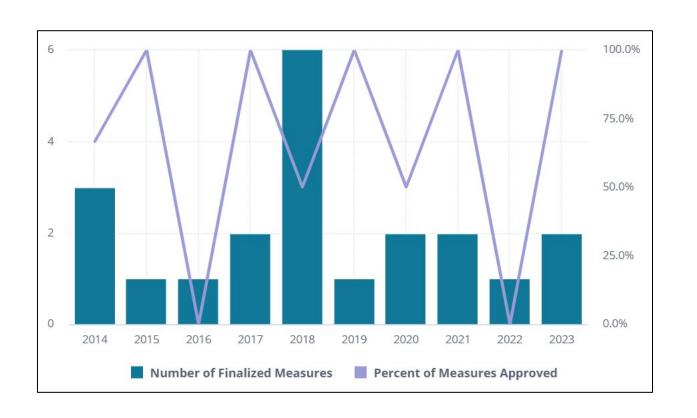

### **Arizona Transportation Funding Ballot Measures**

Measures Approved:

66.7%

Finalized Measures: 21

Revenue Approved:

\$19.8B

Percent Approved: 67%