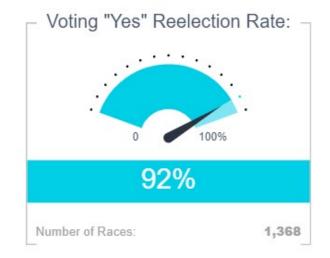

### 93% of State Lawmakers Voting For a State Motor Fuel Tax Increase And Stood For Reelection Won Their Race

### 93% of State Lawmakers Voting For a State Motor Fuel Tax Increase And Stood For Reelection Won Their Race

**Republican Lawmakers** 

**Democrat Lawmakers** 