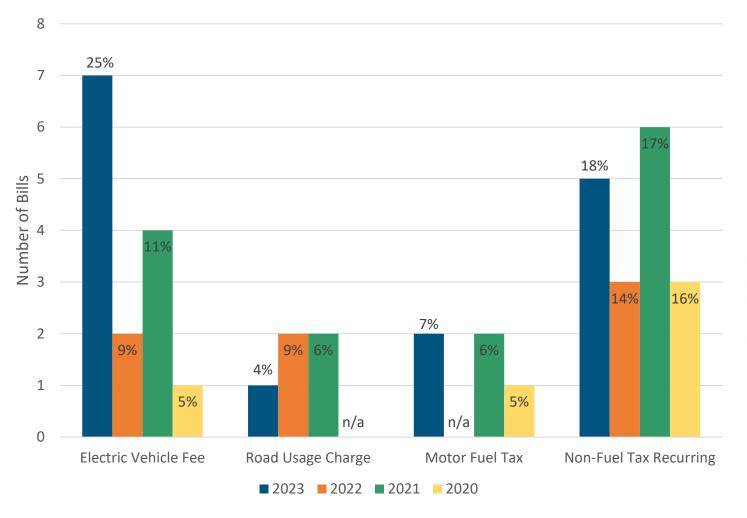

### **Transportation Funding Bills Approved 2020-2023**

% = percent of total transportation funding bills approved that year

**Source**: ARTBA-TIAC State Legislation Reports 2020-2023