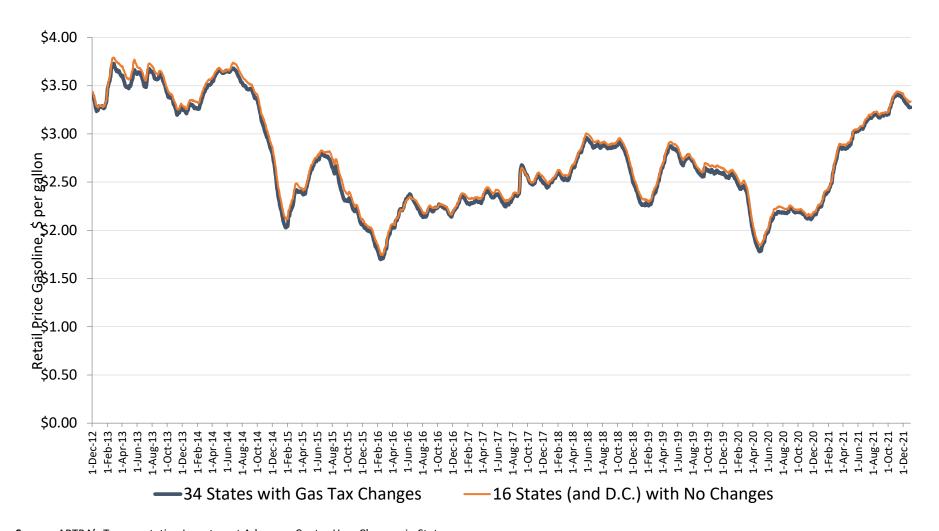

## 18% of gas tax change is passed through in the retail Price of gasoline two weeks after a change takes effect.