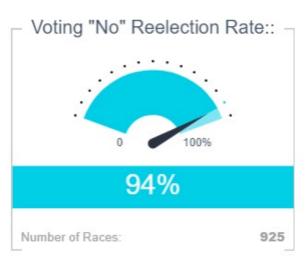

### 93% of State Lawmakers Voting For a State Motor Fuel Tax Increase And Stood For Reelection Won Their Race

### 93% of State Lawmakers Voting For a State Motor Fuel Tax Increase And Stood For Reelection Won Their Race

**Republican Lawmakers** 

**Democrat Lawmakers** 