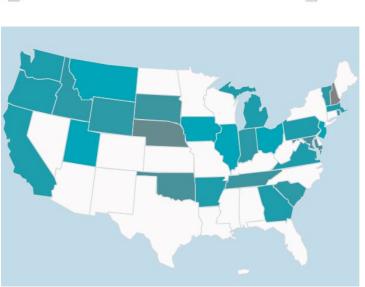

### 93% of State Lawmakers Voting For a State Motor Fuel Tax Increase And Stood For Reelection Won Their Race

### 93% of State Lawmakers Voting For a State Motor Fuel Tax Increase And Stood For Reelection Won Their Race

**Republican Lawmakers** 

**Democrat Lawmakers** 