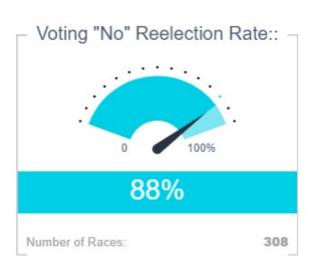

### 93% of State Lawmakers Voting For a State Motor Fuel Tax Increase And Stood For Reelection Won Their Race

### 93% of State Lawmakers Voting For a State Motor Fuel Tax Increase And Stood For Reelection Won Their Race

**Republican Lawmakers** 

**Democrat Lawmakers** 