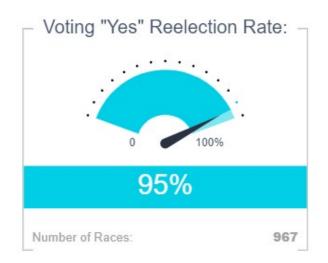

### 93% of State Lawmakers Voting For a State Motor Fuel Tax Increase And Stood For Reelection Won Their Race

### 93% of State Lawmakers Voting For a State Motor Fuel Tax Increase And Stood For Reelection Won Their Race

**Republican Lawmakers** 

**Democrat Lawmakers** 