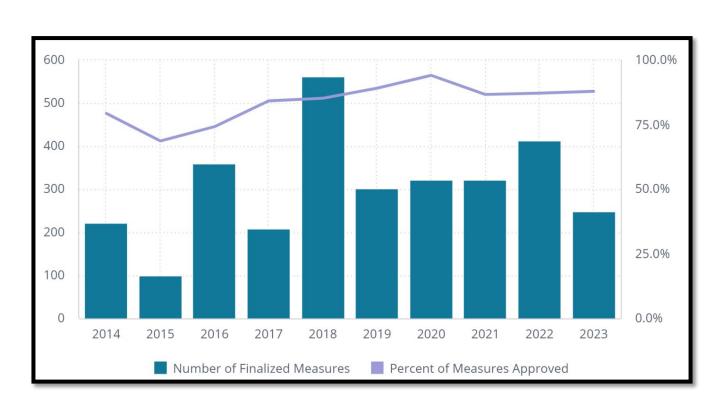

### **Transportation Investment Ballot Measures: 2014-2023**

Measures Approved:

84.9%

Finalized Measures: 3,064

Revenue Approved:

\$351.3B

Percent Approved: 85%